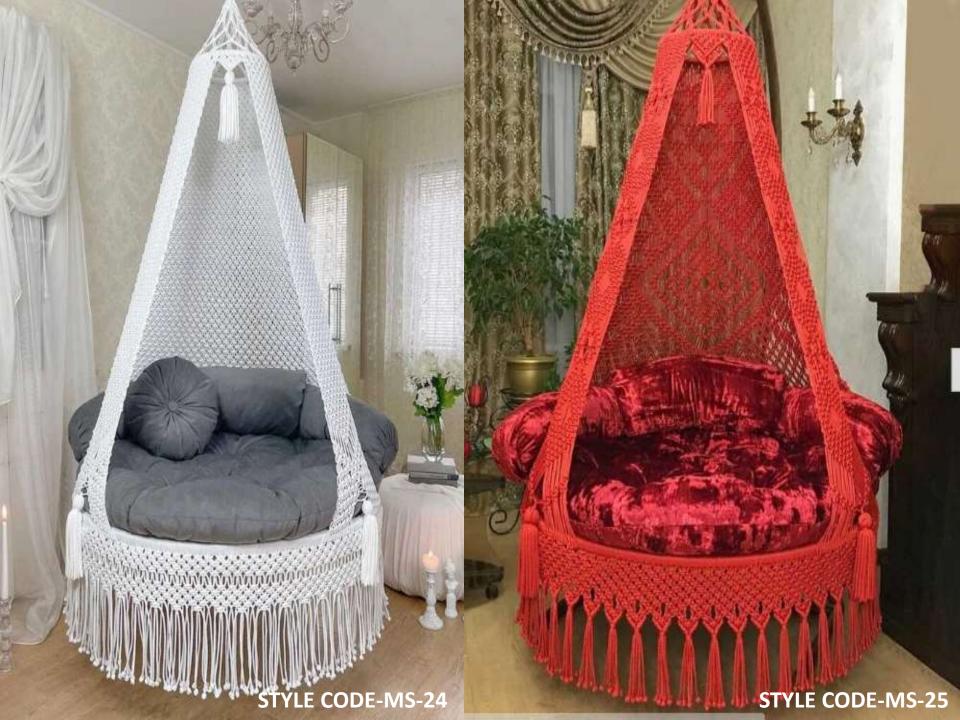

#### Handmade Macrame Based Swings Available in three Sizes

Color: Customized in any color according to Buyers Choice

#### NB 50 (Macrame Swing - 50 Inch Dia)

Material: Cotton Macrame Thread

•Size: 50 Inch Dia, 7 Feet Height

Weight Capacity: 150 KgWeight of Swing: 14 Kg

Color: Customized in any color according to Buyers Choice

#### NB 40 (Macrame Swing - 40 Inch Dia)

Material: Cotton Macrame Thread

Size: 40 Inch, 7 feet HeightWeight Capacity: 125 KgWeight of Swing: 10 Kg

#### NB 30 (Macrame Swing - 30 Inch Dia)

Material: Cotton Macrame Thread

•Size: 30 Inch

Weight Capacity: 100 KgWeight of Swing: 8 Kg

Color: Customized in any color according to buyers

choice

# MACRAME SWINGS