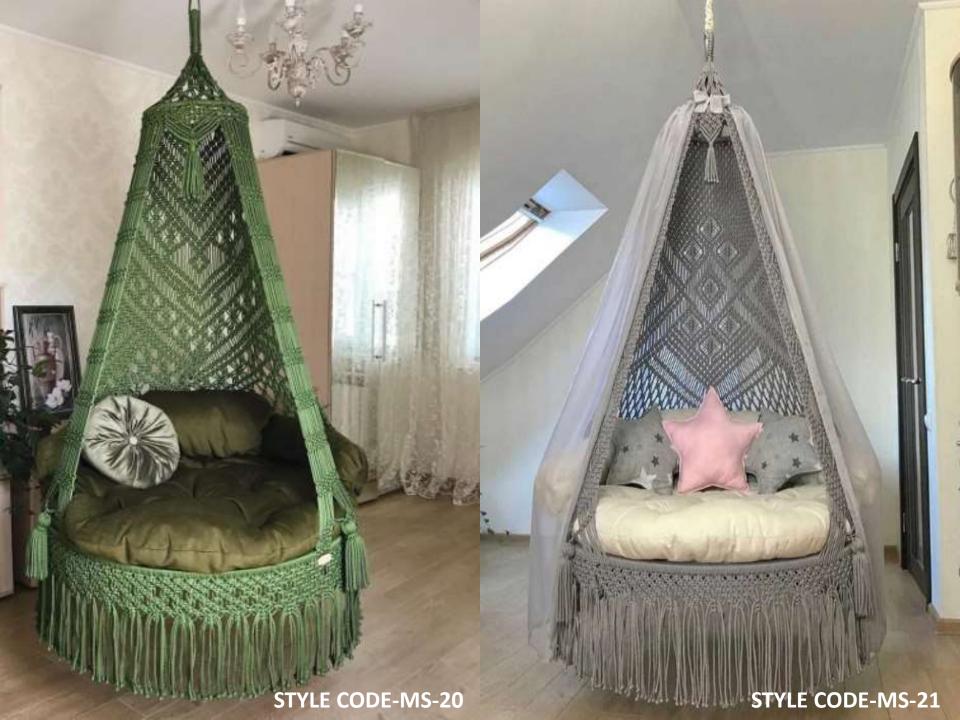

#### Handmade Macrame Based Swings Available in three Sizes

Color: Customized in any color according to Buyers Choice

#### NB 50 (Macrame Swing - 50 Inch Dia)

Material: Cotton Macrame Thread

•Size: 50 Inch Dia, 7 Feet Height

Weight Capacity: 150 KgWeight of Swing: 14 Kg

Color: Customized in any color according to Buyers Choice

#### NB 40 (Macrame Swing - 40 Inch Dia)

Material: Cotton Macrame Thread

Size: 40 Inch, 7 feet HeightWeight Capacity: 125 KgWeight of Swing: 10 Kg

#### NB 30 (Macrame Swing - 30 Inch Dia)

Material: Cotton Macrame Thread

•Size: 30 Inch

Weight Capacity: 100 KgWeight of Swing: 8 Kg

Color: Customized in any color according to buyers

choice

# MACRAME SWINGS