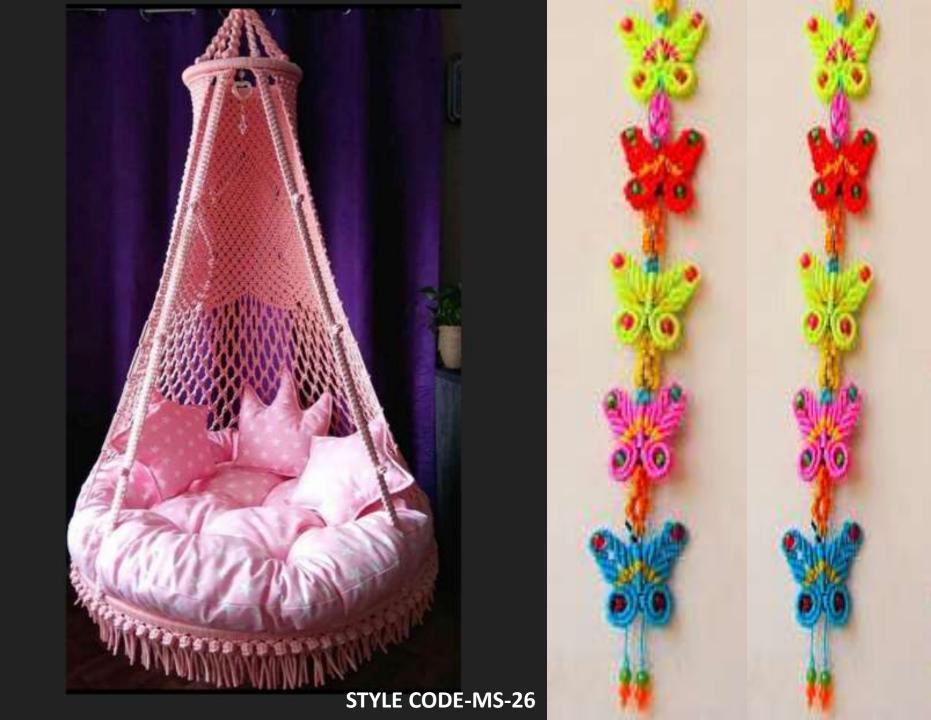

As an ISO 9001:2015 certified organization known in the market for superior products and services, handmade Cotton Macramé Products like Macrame Bags ,Macramé Planters, Macramé Wall hangings, Macramé Cushion Covers , Macramé Swings and all handcrafted products

#### Handmade Macrame Based Swings Available in three Sizes

Color: Customized in any color according to Buyers Choice

# MACRAME SWINGS