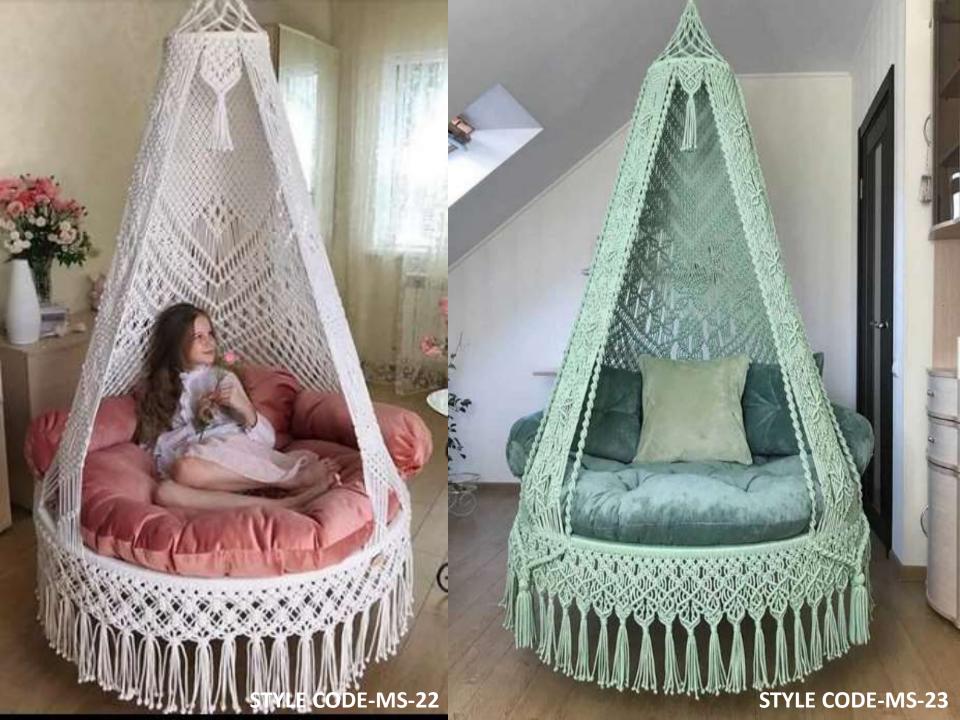

#### Handmade Macrame Based Swings Available in three Sizes

Color: Customized in any color according to Buyers Choice

#### NB 50 (Macrame Swing - 50 Inch Dia)

Material: Cotton Macrame Thread

•Size: 50 Inch Dia, 7 Feet Height

Weight Capacity: 150 KgWeight of Swing: 14 Kg

Color: Customized in any color according to Buyers Choice

#### NB 40 (Macrame Swing - 40 Inch Dia)

Material: Cotton Macrame Thread

Size: 40 Inch, 7 feet HeightWeight Capacity: 125 KgWeight of Swing: 10 Kg

#### NB 30 (Macrame Swing - 30 Inch Dia)

Material: Cotton Macrame Thread

•Size: 30 Inch

Weight Capacity: 100 KgWeight of Swing: 8 Kg

Color: Customized in any color according to buyers

choice

# MACRAME SWINGS