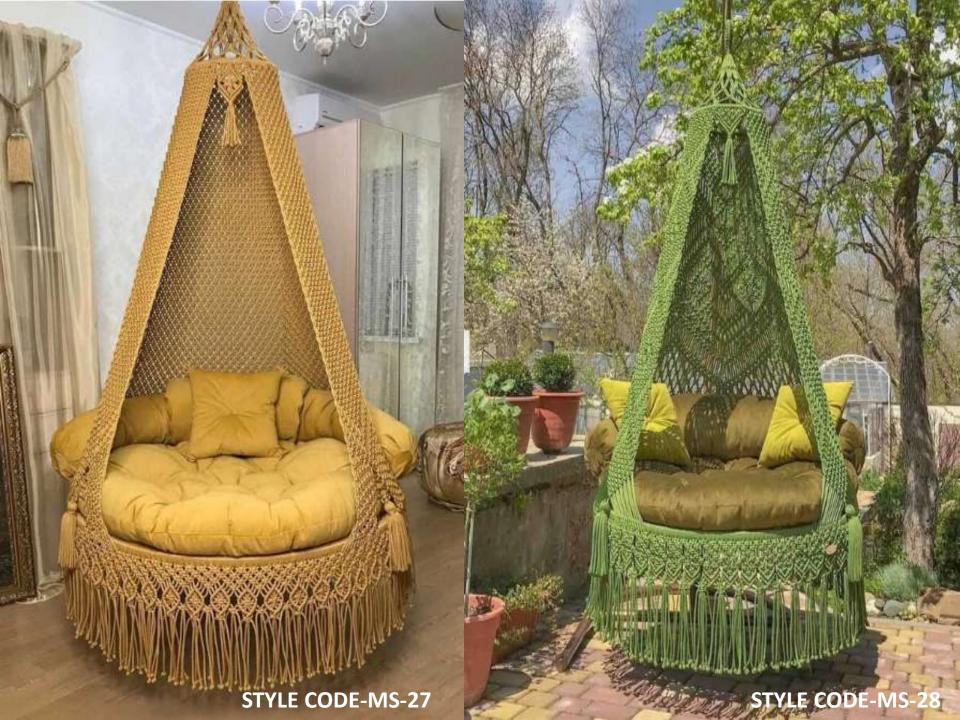

#### Handmade Macrame Based Swings Available in three Sizes

Color: Customized in any color according to Buyers Choice

#### NB 50 (Macrame Swing - 50 Inch Dia)

Material: Cotton Macrame Thread

•Size: 50 Inch Dia, 7 Feet Height

Weight Capacity: 150 KgWeight of Swing: 14 Kg

Color: Customized in any color according to Buyers Choice

#### NB 40 (Macrame Swing - 40 Inch Dia)

Material: Cotton Macrame Thread

Size: 40 Inch, 7 feet HeightWeight Capacity: 125 KgWeight of Swing: 10 Kg

#### NB 30 (Macrame Swing - 30 Inch Dia)

Material: Cotton Macrame Thread

•Size: 30 Inch

Weight Capacity: 100 KgWeight of Swing: 8 Kg

Color: Customized in any color according to buyers

choice

# MACRAME SWINGS