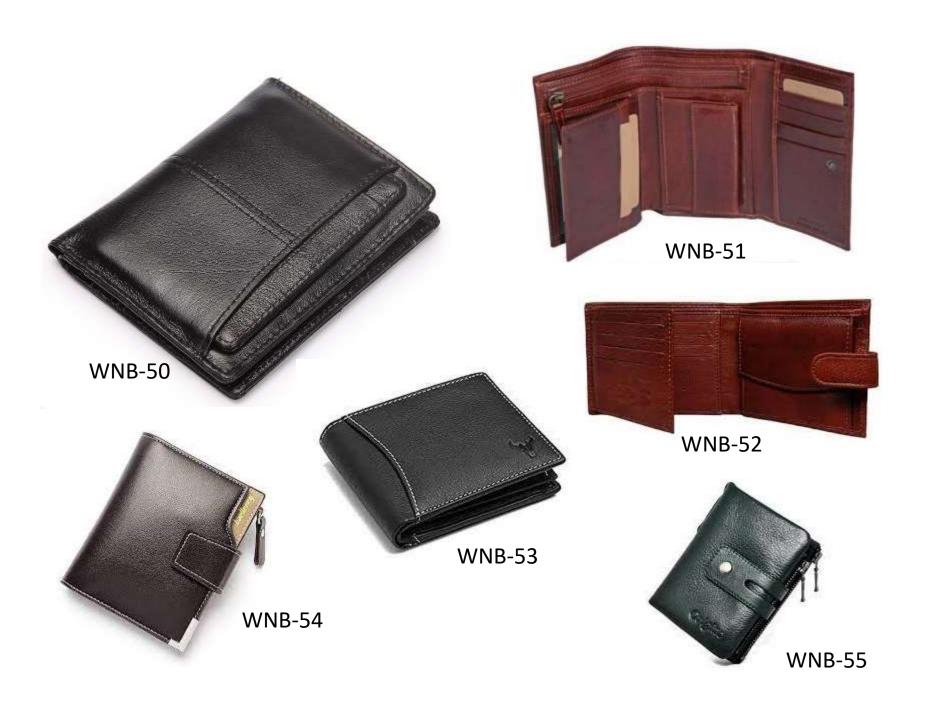

## WIDE RANGE OF LEATHER WALLETS

WNB-58

SKU-102500

SKU-102503

SKU-102505

SKU-102501

SKU-102504

SKU-102506