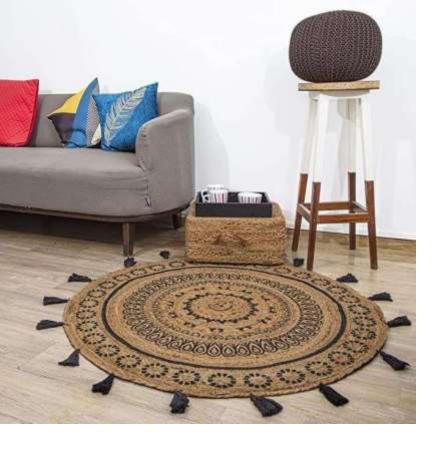

## BROWN Overcast JUTE RUG CARPET

This handcrafted JUTE RUG CARPET from NishTag comes with detailing on the inside.

Features- DESIGNER CIRCULAR Rug Carpet.

Fabric: 100% Natural Jute.

Style code – NRC-035

Size: Customized

COLOR- AVAILABLE IN ALL COLOURS