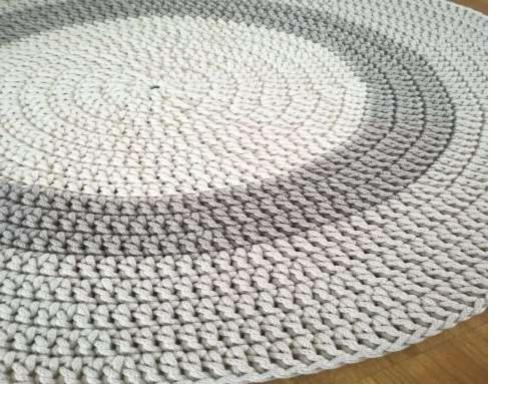

## **BROWN Overcast JUTE RUG CARPET**

This handcrafted JUTE RUG CARPET from NishTag comes with detailing on the inside.

Features- DESIGNER CIRCULAR Rug Carpet.

Fabric: 100% Natural Jute.

Style code – NRC-032

Size: Customized

**COLOR- AVAILABLE IN ALL COLOURS** 