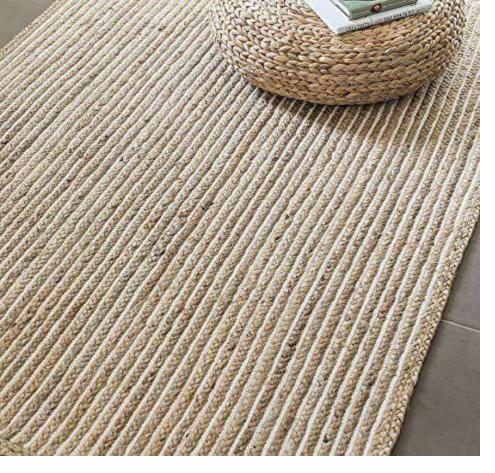

# **BROWN Overcast JUTE RUG CARPET**

This handcrafted JUTE RUG CARPET from NishTag comes with detailing on the inside.

Features- Rectangular Lining Rug Carpet.

Fabric: 100% Natural Jute.

Style code – NRC-031

Size: Customized

**COLOR- AVAILABLE IN ALL COLOURS** 