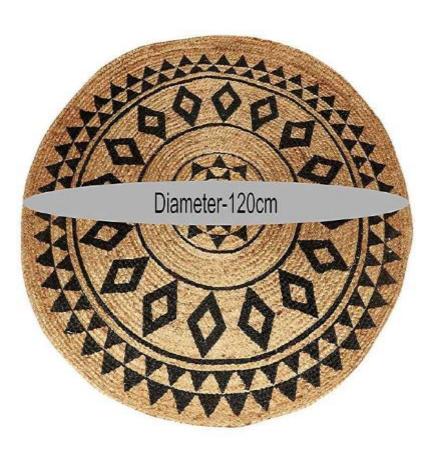

## **BROWN Overcast JUTE RUG CARPET**

This handcrafted JUTE RUG CARPET from NishTag comes with detailing on the inside.

Features- DESIGNER CIRCULAR Rug Carpet.

Fabric: 100% Natural Jute.

Style code – NRC-032

Size: Customized

**COLOR- AVAILABLE IN ALL COLOURS** 