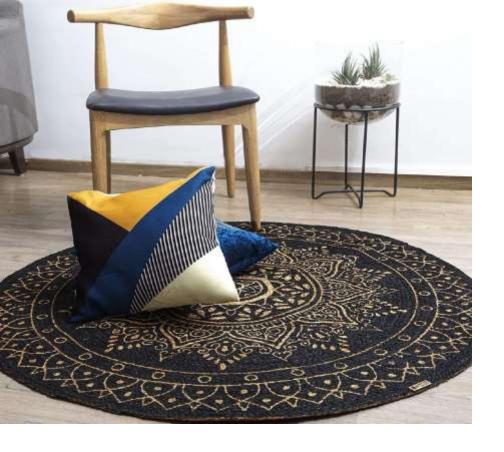

## **BLACK Overcast JUTE RUG CARPET**

This handcrafted JUTE RUG CARPET from NishTag comes with detailing on the inside.

Features- DESIGNER Rug Carpet.

Fabric: 100% Natural Jute.

Style code – NRC-039

Size: Customized

**COLOR- AVAILABLE IN ALL COLOURS** 