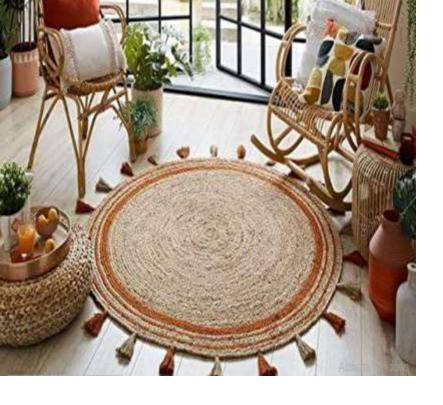

## **BROWN Overcast JUTE RUG CARPET**

This handcrafted JUTE RUG CARPET from NishTag comes with detailing on the inside.

Features- DESIGNER CIRCULAR Rug Carpet.

Fabric: 100% Natural Jute.

Style code – NRC-032

Size: Customized

**COLOR- AVAILABLE IN ALL COLOURS** 