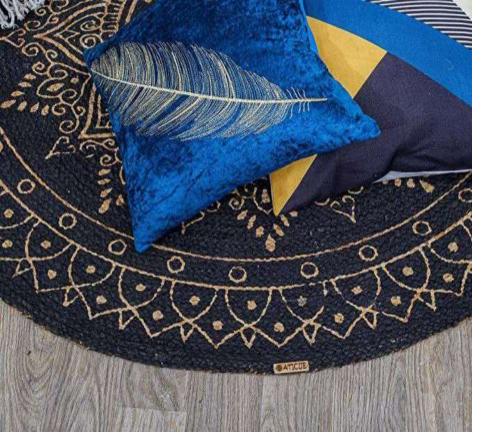

## **BLACK Overcast JUTE RUG CARPET**

This handcrafted JUTE RUG CARPET from NishTag comes with detailing on the inside.

Features- DESIGNER Rug Carpet.

Fabric: 100% Natural Jute.

Style code – NRC-039

Size: Customized

**COLOR- AVAILABLE IN ALL COLOURS** 