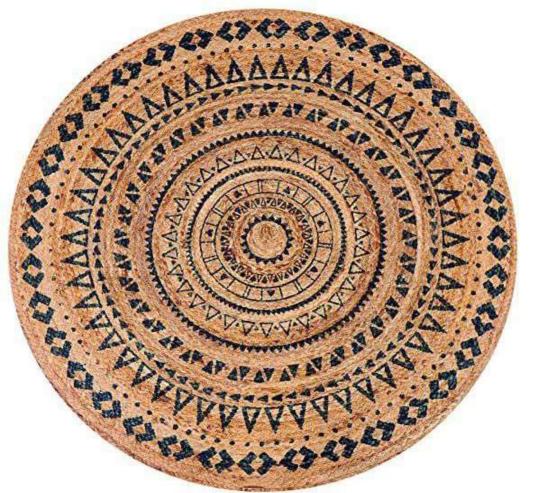

## **BROWN Overcast JUTE RUG CARPET**

This handcrafted JUTE RUG CARPET from NishTag comes with detailing on the inside.

Features- DESIGNER CIRCULAR Rug Carpet.

Fabric: 100% Natural Jute.

Style code – NRC-032

Size: Customized

**COLOR- AVAILABLE IN ALL COLOURS** 