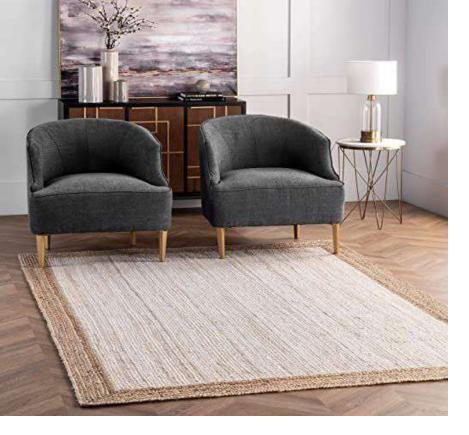

# **CREAM, WHITE & GREY Overcast JUTE RUG CARPET**

This handcrafted JUTE RUG CARPET from NishTag comes with detailing on the inside.

Features- DESIGNER Rug Carpet.

Fabric: 100% Natural Jute.

Style code – NRC-037

Size: Customized

**COLOR- AVAILABLE IN ALL COLOURS** 