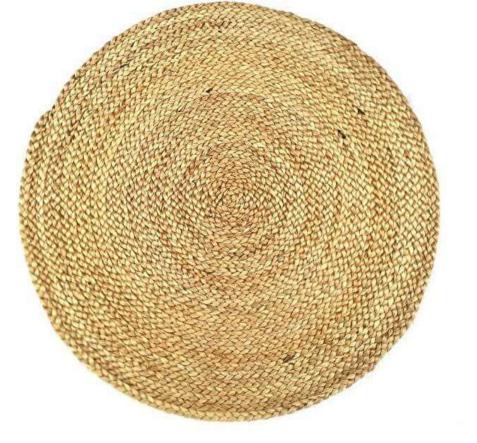

# **BROWN Overcast JUTE RUG CARPET**

This handcrafted JUTE RUG CARPET from NishTag comes with detailing on the inside.

Features- DESIGNER CIRCULAR Rug Carpet.

Fabric: 100% Natural Jute.

Style code – NRC-034

Size: Customized

**COLOR- AVAILABLE IN ALL COLOURS** 