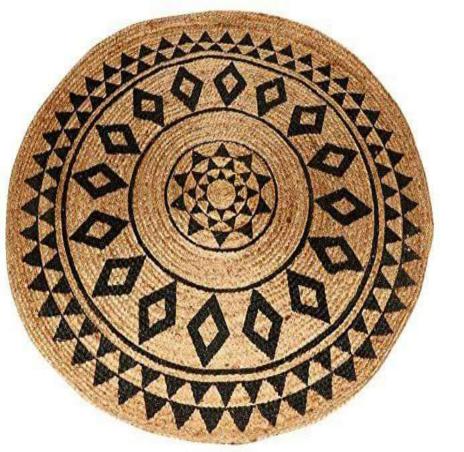

## **BROWN Overcast JUTE RUG CARPET**

This handcrafted JUTE RUG CARPET from NishTag comes with detailing on the inside.

Features- DESIGNER CIRCULAR Rug Carpet.

Fabric: 100% Natural Jute.

Style code – NRC-032

Size: Customized

**COLOR- AVAILABLE IN ALL COLOURS** 