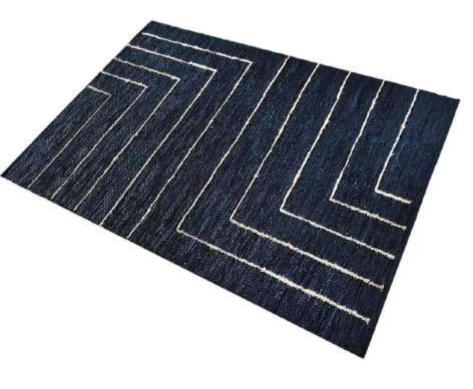

## **BLACK Overcast JUTE RUG CARPET**

This handcrafted JUTE RUG CARPET from NishTag comes with detailing on the inside.

Features- DESIGNER Rug Carpet.

Fabric: 100% Natural Jute.

Style code – NRC-039

Size: Customized

**COLOR- AVAILABLE IN ALL COLOURS** 