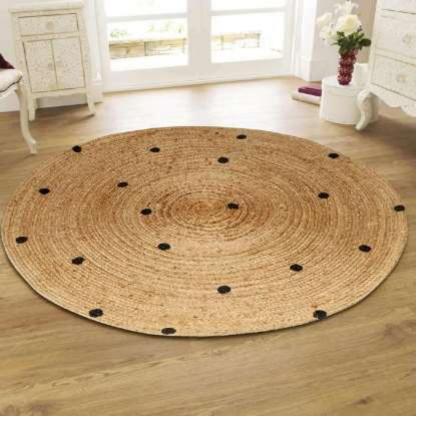

## **BLACK Overcast JUTE RUG CARPET**

This handcrafted JUTE RUG CARPET from NishTag comes with detailing on the inside.

Features- DESIGNER Rug Carpet.

Fabric: 100% Natural Jute.

Style code – NRC-039

Size: Customized

**COLOR- AVAILABLE IN ALL COLOURS** 