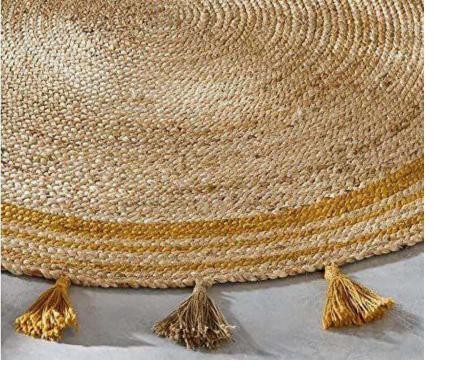

## **BROWN Overcast JUTE RUG CARPET**

This handcrafted JUTE RUG CARPET from NishTag comes with detailing on the inside.

Features- DESIGNER CIRCULAR Rug Carpet.

Fabric: 100% Natural Jute.

Style code – NRC-033

Size: Customized

**COLOR- AVAILABLE IN ALL COLOURS** 