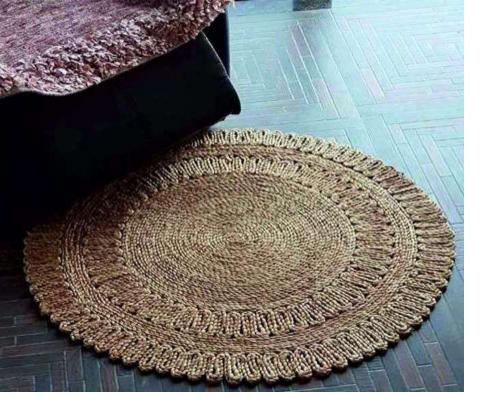

## **BROWN Overcast JUTE RUG CARPET**

This handcrafted JUTE RUG CARPET from NishTag comes with detailing on the inside.

Features- DESIGNER CIRCULAR Rug Carpet.

Fabric: 100% Natural Jute.

Style code – NRC-033

Size: Customized

**COLOR- AVAILABLE IN ALL COLOURS** 