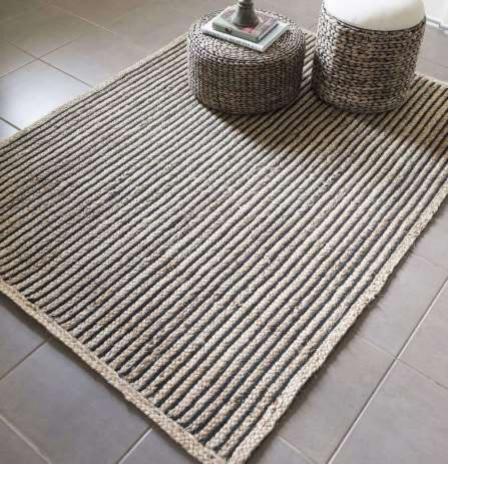

# NISHTAG Grey Overcast JUTE RUG CARPET

This handcrafted JUTE RUG CARPET from NishTag comes with detailing on the inside.

Features- Rectangular Lining Rug Carpet.

Fabric: 100% Natural Jute.

Style code – NRC-030

Size: Customized

COLOR- AVAILABLE IN ALL COLOURS