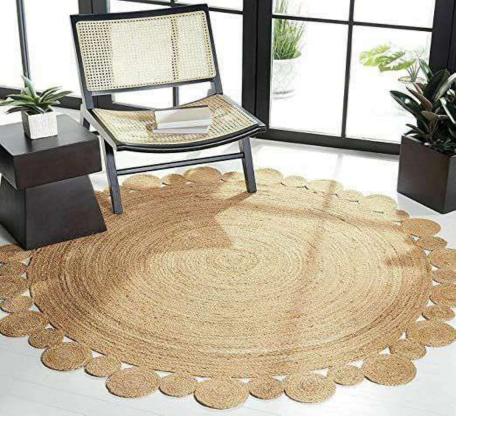

# WHITE Overcast JUTE RUG CARPET

This handcrafted JUTE RUG CARPET from NishTag comes with detailing on the inside.

Features - Rug Carpet.

Fabric: 100% Natural Jute.

Style code – NRC- 050

Size: Customized

COLOR- AVAILABLE IN ALL COLOURS