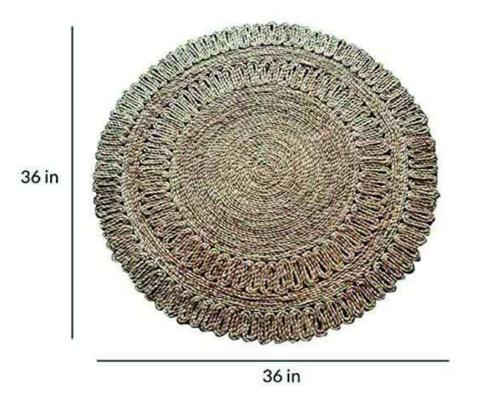

## **BROWN Overcast JUTE RUG CARPET**

This handcrafted JUTE RUG CARPET from NishTag comes with detailing on the inside.

Features- DESIGNER CIRCULAR Rug Carpet.

Fabric: 100% Natural Jute.

Style code – NRC-032

Size: Customized

**COLOR- AVAILABLE IN ALL COLOURS** 