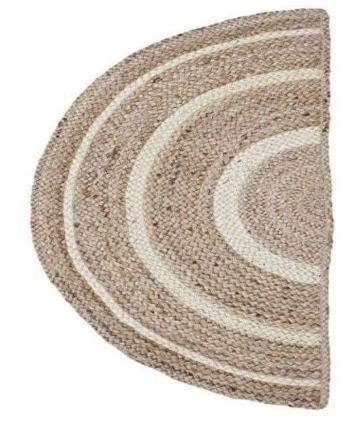

## **BROWN Overcast JUTE RUG CARPET**

This handcrafted JUTE RUG CARPET from NishTag comes with detailing on the inside.

Features- DESIGNER CIRCULAR Rug Carpet.

Fabric: 100% Natural Jute.

Style code – NRC-032

Size: Customized

**COLOR- AVAILABLE IN ALL COLOURS** 