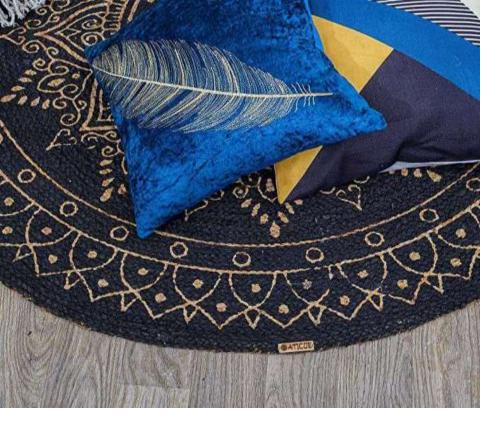

## **BLACK Overcast JUTE RUG CARPET**

This handcrafted JUTE RUG CARPET from NishTag comes with detailing on the inside.

Features- DESIGNER Rug Carpet.

Fabric: 100% Natural Jute.

Style code – NRC-039

Size: Customized

**COLOR- AVAILABLE IN ALL COLOURS** 