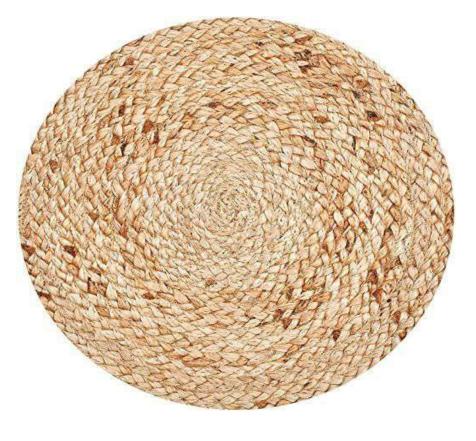

# WHITE Overcast JUTE RUG CARPET

This handcrafted JUTE RUG CARPET from NishTag comes with detailing on the inside.

Features - Rug Carpet.

Fabric: 100% Natural Jute.

Style code – NRC- 050

Size: Customized

COLOR- AVAILABLE IN ALL COLOURS