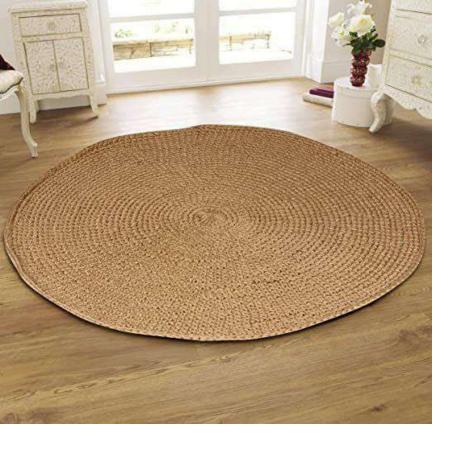

# NISHTAG Grey Overcast JUTE RUG CARPET

This handcrafted JUTE RUG CARPET from NishTag comes with detailing on the inside.

Features- Rectangular Lining Rug Carpet.

Fabric: 100% Natural Jute.

Style code – NRC-030

Size: Customized

COLOR- AVAILABLE IN ALL COLOURS