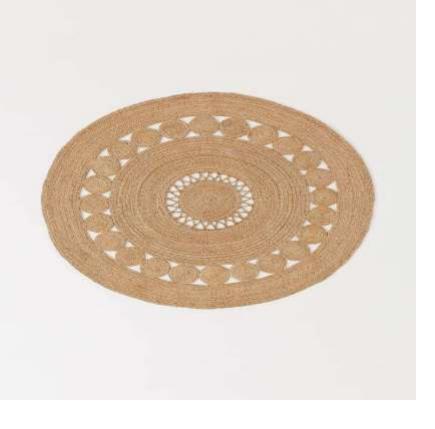

## **BROWN Overcast JUTE RUG CARPET**

This handcrafted JUTE RUG CARPET from NishTag comes with detailing on the inside.

Features- DESIGNER CIRCULAR Rug Carpet.

Fabric: 100% Natural Jute.

Style code – NRC-032

Size: Customized

**COLOR- AVAILABLE IN ALL COLOURS** 