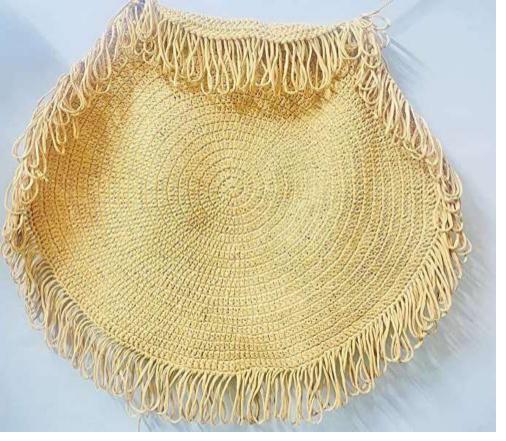

## **BROWN Overcast JUTE RUG CARPET**

This handcrafted JUTE RUG CARPET from NishTag comes with detailing on the inside.

Features- DESIGNER CIRCULAR Rug Carpet.

Fabric: 100% Natural Jute.

Style code – NRC-033

Size: Customized

**COLOR- AVAILABLE IN ALL COLOURS** 