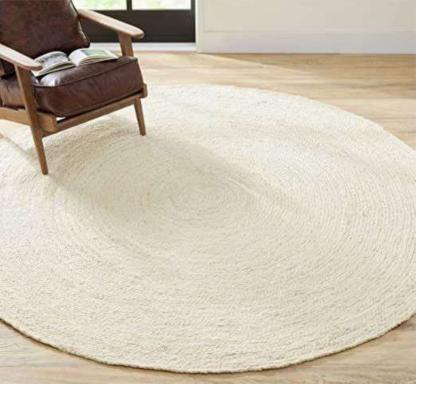

# **CREAM, WHITE & GREY Overcast JUTE RUG CARPET**

This handcrafted JUTE RUG CARPET from NishTag comes with detailing on the inside.

Features- DESIGNER Rug Carpet.

Fabric: 100% Natural Jute.

Style code – NRC-037

Size: Customized

**COLOR- AVAILABLE IN ALL COLOURS** 