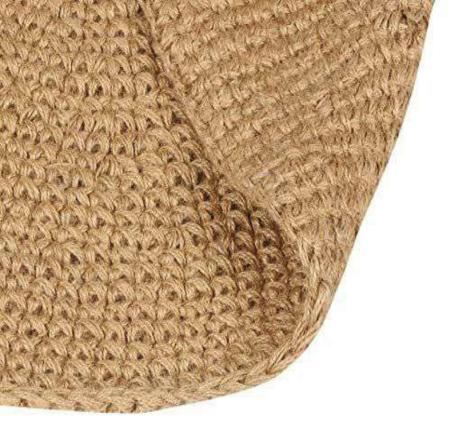

# **BROWN Overcast JUTE RUG CARPET**

This handcrafted JUTE RUG CARPET from NishTag comes with detailing on the inside.

Features- DESIGNER CIRCULAR Rug Carpet.

Fabric: 100% Natural Jute.

Style code – NRC-034

Size: Customized

**COLOR- AVAILABLE IN ALL COLOURS** 