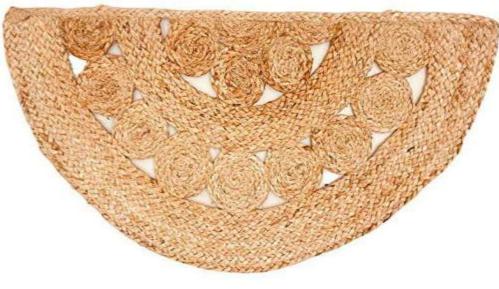

# **BROWN Overcast JUTE RUG CARPET**

This handcrafted JUTE RUG CARPET from NishTag comes with detailing on the inside.

Features- Rectangular Lining Rug Carpet.

Fabric: 100% Natural Jute.

Style code – NRC-031

Size: Customized

**COLOR- AVAILABLE IN ALL COLOURS** 