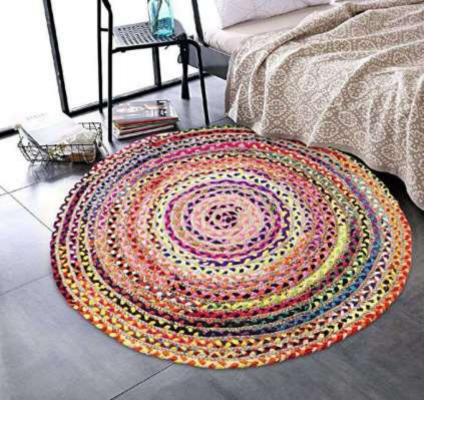

## MULTICOLOR Overcast JUTE RUG CARPET

This handcrafted JUTE RUG CARPET from NishTag comes with detailing on the inside.

Features- DESIGNER Rug Carpet.

Fabric: 100% Natural Jute.

Style code – NRC-042

Size: Customized

COLOR- AVAILABLE IN ALL COLOURS