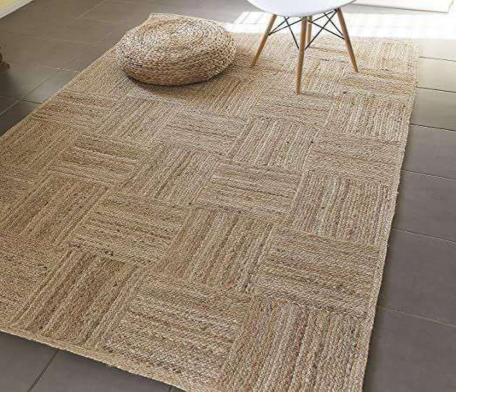

# **BROWN Overcast JUTE RUG CARPET**

This handcrafted JUTE RUG CARPET from NishTag comes with detailing on the inside.

Features- Rectangular Lining Rug Carpet.

Fabric: 100% Natural Jute.

Style code – NRC-031

Size: Customized

**COLOR- AVAILABLE IN ALL COLOURS** 