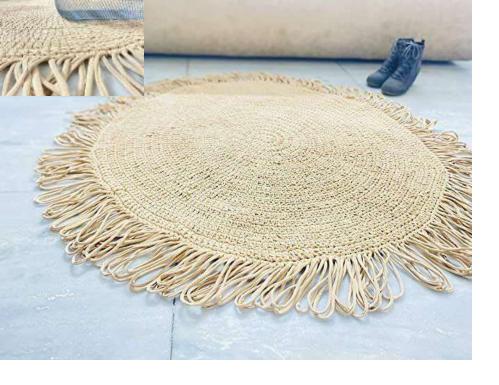

## **BROWN Overcast JUTE RUG CARPET**

This handcrafted JUTE RUG CARPET from NishTag comes with detailing on the inside.

Features- DESIGNER CIRCULAR Rug Carpet.

Fabric: 100% Natural Jute.

Style code – NRC-032

Size: Customized

**COLOR- AVAILABLE IN ALL COLOURS** 