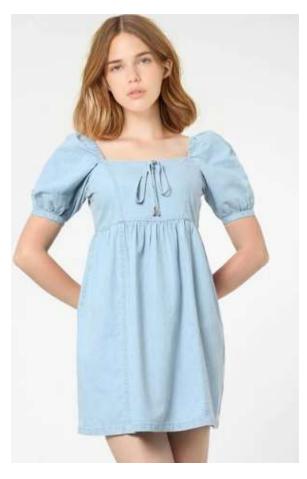

ghter at the waist, giving them a very trendy look.



#### NISHTAG WHITE Overcast LONG TOP FOR GIRLS

This LONG TOP from NishTag comes with detailing on the inside.

Fabric: COTTON/KHADI/JORJAT/POLYCREPE& DENIM.

Style code – NT-037

Size: Customized

**COLOR- AVAILABLE IN ALL COLOURS** 

Description: NishTag tops have a layered look from the waist of top, are called like this because they are typically worn with jeans, trousers and they are often found in soft materials that "collect" easily, such as a blend of COTTON/KHADI/GEORGATTE/POLYCREPE & DENIM.

NishTag tops have a very dressy look and these are often made of a PURE COTTON material that offers a layered look as well as top-notch comfort and fit. These fit a tad bit tighter at the waist, giving them a very trendy look.



ND-037



ND-038



ND-039