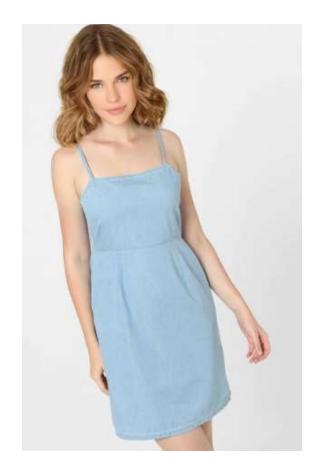

tad bit tighter at the waist, giving them a very trendy look.



#### NISHTAG WHITE Overcast LONG TOP FOR GIRLS

This LONG TOP from NishTag comes with detailing on the inside.

Fabric: COTTON/KHADI/JORJAT/POLYCREPE& DENIM.

Style code – NT-037

Size: Customized

**COLOR- AVAILABLE IN ALL COLOURS** 

Description: NishTag tops have a layered look from the waist of top, are called like this because they are typically worn with jeans, trousers and they are often found in soft materials that "collect" easily, such as a blend of COTTON/KHADI/GEORGATTE/POLYCREPE & DENIM.

NishTag tops have a very dressy look and these are often made of a PURE COTTON material that offers a layered look as well as top-notch comfort and fit. These fit a tad bit tighter at the waist, giving them a very trendy look.



ND-037



ND-038



ND-039