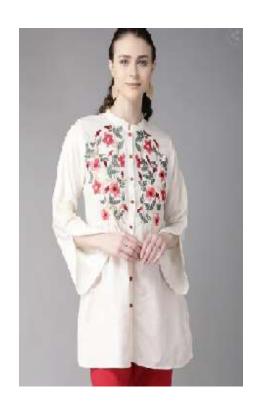

### NISHTAG WHITE Overcast LONG TOP FOR GIRLS

This LONG TOP from NishTag comes with detailing on the inside.

Fabric: COTTON/KHADI/JORJAT/POLYCREPE& DENIM.

Style code – NT-034

Size: Customized

**COLOR- AVAILABLE IN ALL COLOURS** 

Description: NishTag tops have a designer look across the entire top, are called like this because they are typically worn with jeans, trousers and they are often found in soft materials that "collect" easily, such as a blend of COTTON/KHADI/GEORGATTE/POLYCREPE & DENIM.

NishTag tops have a very dressy look and these are often made of a PURE COTTON material that offers a designer look as well as top-notch comfort and fit. Giving them a very trendy look.