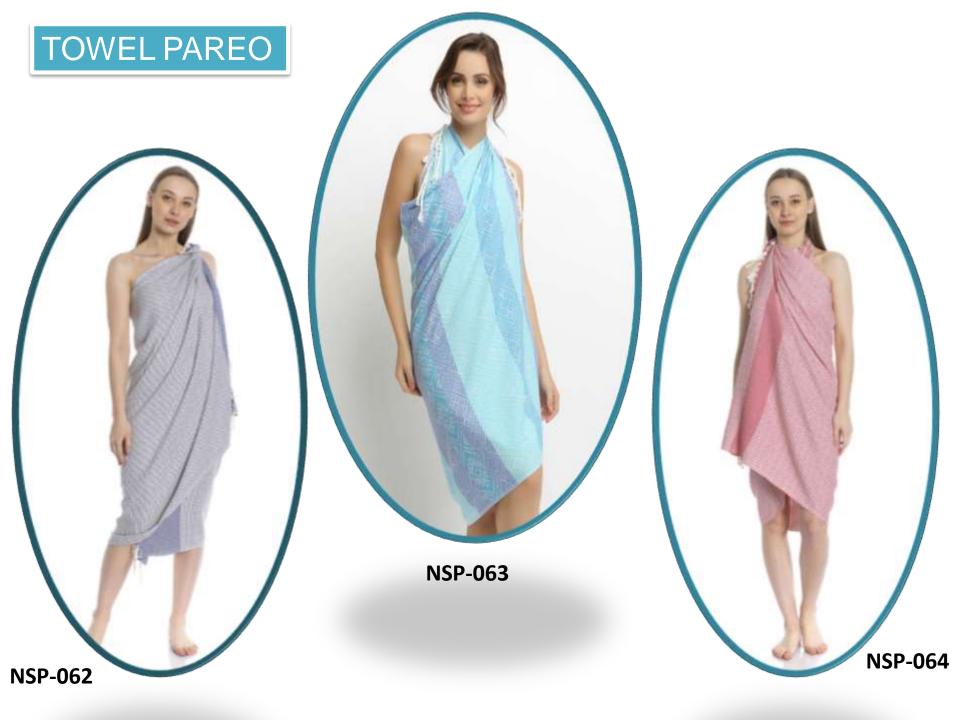

#### SARONG PAREO

Available in all sizes

[Customization accept]

**NSP-055** 

**NSP-060** 