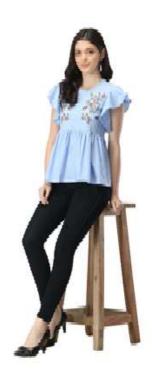

#### NISHTAG SKY BLUE Overcast SHORT TOP FOR GIRLS

This SHORT TOP from NishTag comes with detailing on the inside.

Fabric: COTTON/KHADI/JORJAT/POLYCREPE& DENIM.

Style code – NT-031

Size: Customized

**COLOR- AVAILABLE IN ALL COLOURS** 

Description: NishTag tops have a layered look across the entire top, are called like this because they are typically worn with jeans, and they are often found in soft materials that "collect" easily, such as a blend of COTTON/KHADI/GEORGATTE/POLYCREPE & DENIM.