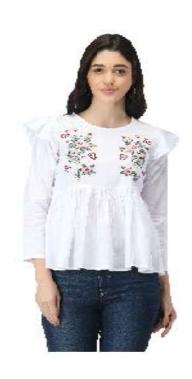

#### NISHTAG WHITE Overcast SHORT TOP FOR GIRLS

This SHORT TOP from NishTag comes with detailing on the inside.

Fabric: COTTON/KHADI/JORJAT/POLYCREPE& DENIM.

Style code – NT-033

Size: Customized

**COLOR- AVAILABLE IN ALL COLOURS** 

Description: NishTag tops have a layered look across the entire top, are called like this because they are typically worn with jeans, and they are often found in soft materials that "collect" easily, such as a blend of COTTON/KHADI/GEORGATTE/POLYCREPE & DENIM.