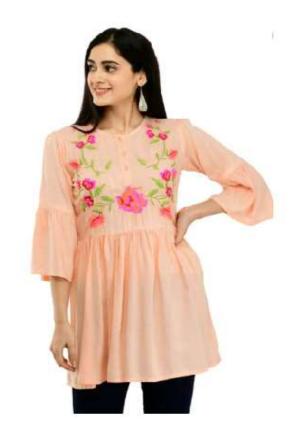

#### NISHTAG PEACH Overcast LONG TOP FOR GIRLS

This LONG TOP from NishTag comes with detailing on the inside.

Fabric: COTTON/KHADI/JORJAT/POLYCREPE& DENIM.

Style code – NT-035

Size: Customized

**COLOR- AVAILABLE IN ALL COLOURS** 

Description: NishTag tops have a layered look from the waist of top, are called like this because they are typically worn with jeans, trousers and they are often found in soft materials that "collect" easily, such as a blend of COTTON/KHADI/GEORGATTE/POLYCREPE & DENIM.

NishTag tops have a very dressy look and these are often made of a PURE COTTON material that offers a layered look as well as top-notch comfort and fit. These fit a tad bit tighter at the waist, giving them a very trendy look.