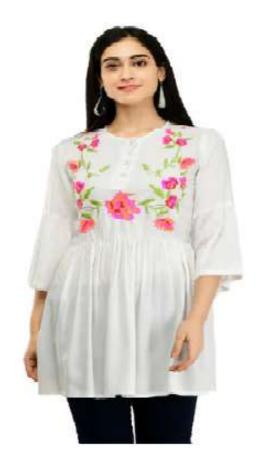

#### NISHTAG WHITE Overcast LONG TOP FOR GIRLS

This LONG TOP from NishTag comes with detailing on the inside.

Fabric: COTTON/KHADI/JORJAT/POLYCREPE& DENIM.

Style code – NT-037

Size: Customized

**COLOR- AVAILABLE IN ALL COLOURS** 

Description: NishTag tops have a layered look from the waist of top, are called like this because they are typically worn with jeans, trousers and they are often found in soft materials that "collect" easily, such as a blend of COTTON/KHADI/GEORGATTE/POLYCREPE & DENIM.

NishTag tops have a very dressy look and these are often made of a PURE COTTON material that offers a layered look as well as top-notch comfort and fit. These fit a tad bit tighter at the waist, giving them a very trendy look.