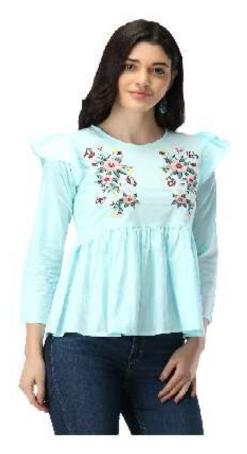

### NISHTAG MUSTURED Overcast SHORT TOP FOR GIRLS

This SHORT TOP from NishTag comes with detailing on the inside.

Fabric: COTTON/KHADI/JORJAT/POLYCREPE& DENIM.

Style code – NT-032

Size: Customized

COLOR- AVAILABLE IN ALL COLOURS

Description: NishTag tops have a layered look across the entire top, are called like this because they are typically worn with jeans, and they are often found in soft materials that "collect" easily, such as a blend of COTTON/KHADI/GEORGATTE/POLYCREPE & DENIM.