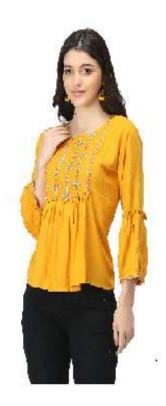

### NISHTAG MUSTURED Overcast SHORT TOP FOR GIRLS

This SHORT TOP from NishTag comes with detailing on the inside.

Fabric: COTTON/KHADI/JORJAT/POLYCREPE& DENIM.

Style code – NT-032

Size: Customized

COLOR- AVAILABLE IN ALL COLOURS

Description: NishTag tops have a layered look across the entire top, are called like this because they are typically worn with jeans, and they are often found in soft materials that "collect" easily, such as a blend of COTTON/KHADI/GEORGATTE/POLYCREPE & DENIM.