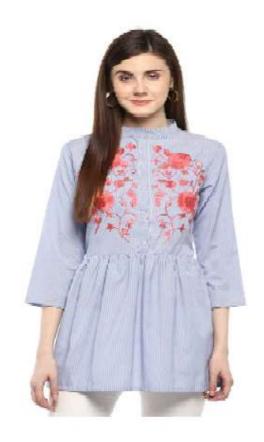

NISHTAG GREY Overcast LONG TOP FOR GIRLS

This LONG TOP from NishTag comes with detailing on the inside.

Fabric: COTTON/KHADI/JORJAT/POLYCREPE& DENIM.

Style code – NT-036

Size: Customized

**COLOR- AVAILABLE IN ALL COLOURS** 

Description: NishTag tops have a layered look from the waist of top, are called like this because they are typically worn with jeans, trousers and they are often found in soft materials that "collect" easily, such as a blend of COTTON/KHADI/GEORGATTE/POLYCREPE & DENIM.

NishTag tops have a very dressy look and these are often made of a PURE COTTON material that offers a layered look as well as top-notch comfort and fit. These fit a tad bit tighter at the waist, giving them a very trendy look.