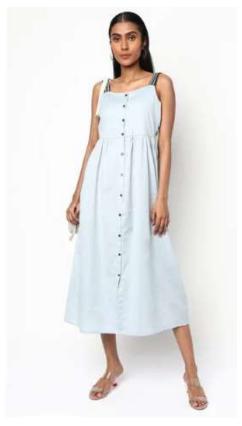

he waist, giving them a very trendy look.



#### NISHTAG WHITE Overcast LONG TOP FOR GIRLS

This LONG TOP from NishTag comes with detailing on the inside.

Fabric: COTTON/KHADI/JORJAT/POLYCREPE& DENIM.

Style code – NT-037

Size: Customized

**COLOR- AVAILABLE IN ALL COLOURS** 

Description: NishTag tops have a layered look from the waist of top, are called like this because they are typically worn with jeans, trousers and they are often found in soft materials that "collect" easily, such as a blend of COTTON/KHADI/GEORGATTE/POLYCREPE & DENIM.

NishTag tops have a very dressy look and these are often made of a PURE COTTON material that offers a layered look as well as top-notch comfort and fit. These fit a tad bit tighter at the waist, giving them a very trendy look.



ND-037



ND-038



ND-039