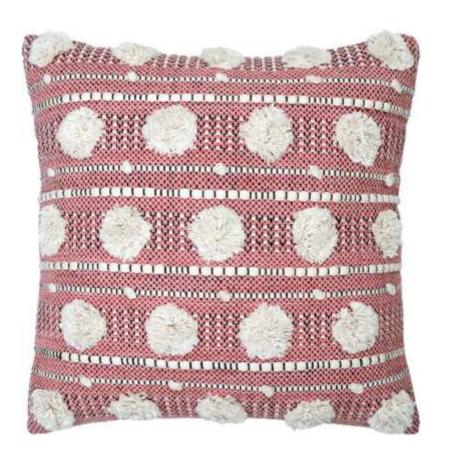

Style Code: AC 13 Size: 18x18 inches

Yarn: Cotton and Chindi

**Backing Fabric: Natural Duck Cotton Cloth** 

Style Code: AC 13A Size: 18x18 inches Yarn:

Chindi and Cotton

Backing Fabric: Natural Duck Cotton Cloth

Style Code: AC 16 Size: 18x18 inches

Yarn: Chindi and Cotton

**Backing Fabric: Natural Duck Cotton** 

Cloth

Style Code: AC 14 Size: 18x18 inches Yarn: Cotton, Polyester and Chindi Backing Fabric: Natural Duck Cotton Cloth We Used Lapped Zipper in Back