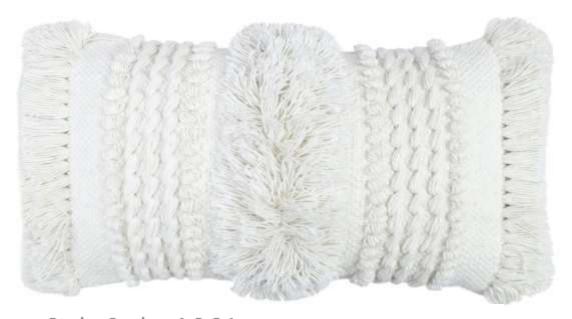

er Backing Fabric: Natural Duck Cotton Cloth We Use Lapped Zipper in Back





Style Code: AC 13 Size: 18x18 inches

Yarn: Cotton and Chindi

**Backing Fabric: Natural Duck Cotton Cloth** 





Style Code: AC 13A Size: 18x18 inches Yarn:

Chindi and Cotton

Backing Fabric: Natural Duck Cotton Cloth





Style Code: AC 16 Size: 18x18 inches

Yarn: Chindi and Cotton

**Backing Fabric: Natural Duck Cotton** 

Cloth





Style Code: AC 14 Size: 18x18 inches Yarn: Cotton, Polyester and Chindi Backing Fabric: Natural Duck Cotton Cloth We Used Lapped Zipper in Back





Style Code: AC 14A Size: 14x28 inches

Yarn: Cotton, Polyester and Chindi Backing

Fabric: Natural Duck Cotton Cloth





Style Code : AC 15

Size: 12x18 inches Yarn: Cotton and Chindi Backing Fabric: Natural Duck Cotton Cloth





Style Code: AC 21 Size: 12x20 inches

Yarn: Cotton





Style Code: AC 02.1 Size: 18x18 inches

Yarn: Polyester and Cotton





Style Code: AC 02 Size: 18x18 inches

Yarn: Polyester and Cotton



Style Code: AC 17 Size: 18x18 inches

Yarn: Polyester and Cotton







Style Code: AC 18 Size: 18x18 inches

Yarn: Polyester and Cotton





Style Code: AC 19 Size: 18x18 inches

Yarn: Polyester and Cotton



Style Code: AC 20 Size: 14x28 inches

Yarn: Polyester and Cotton





**Backing**- The back of the cushion is made from sturdy duck cotton cloth. To provide immaculate detailing to our cushions, we use a lapped zipper.



Piping- All the four seams on the inside of the cushion are covered with a cotton cloth to provide extra strength, durability and neatness.



Thank Glow