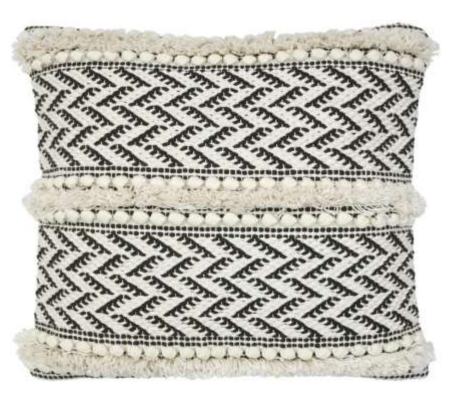

Style Code: AC 16 Size: 18x18 inches

Yarn: Chindi and Cotton

**Backing Fabric: Natural Duck Cotton** 

Cloth

Style Code: AC 14 Size: 18x18 inches Yarn: Cotton, Polyester and Chindi Backing Fabric: Natural Duck Cotton Cloth We Used Lapped Zipper in Back