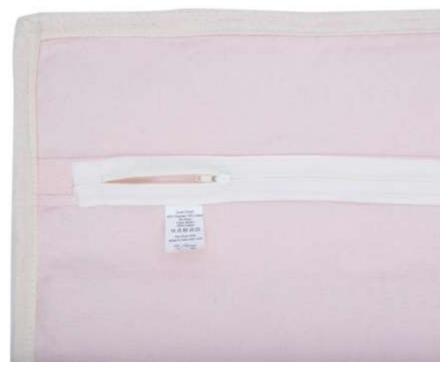

## Tushions WITH FILLERS

Style Code: AC 07 Size: 18x18 inches Yarn: Polyester, Wool and Cotton Backing Fabric: Natural Duck Cotton Cloth

Style Code: AC 09 Size: 18x18 inches Yarn: Cotton, Chindi and Polyester Backing Fabric: Natural Duck Cotton Cloth We Use Lapped Zipper in Back

Style Code: AC 16 Size: 18x18 inches

Yarn: Chindi and Cotton

**Backing Fabric: Natural Duck Cotton** 

Cloth

Style Code: AC 14 Size: 18x18 inches Yarn: Cotton, Polyester and Chindi Backing Fabric: Natural Duck Cotton Cloth We Used Lapped Zipper in Back

**Backing**- The back of the cushion is made from sturdy duck cotton cloth. To provide immaculate detailing to our cushions, we use a lapped zipper.

Piping- All the four seams on the inside of the cushion are covered with a cotton cloth to provide extra strength, durability and neatness.