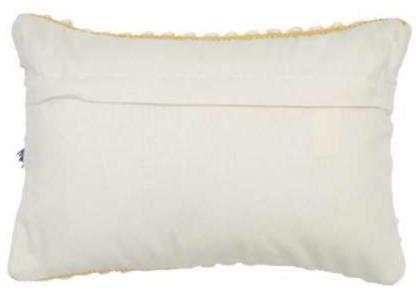

**Backing**- The back of the cushion is made from sturdy duck cotton cloth. To provide immaculate detailing to our cushions, we use a lapped zipper.

Piping- All the four seams on the inside of the cushion are covered with a cotton cloth to provide extra strength, durability and neatness.