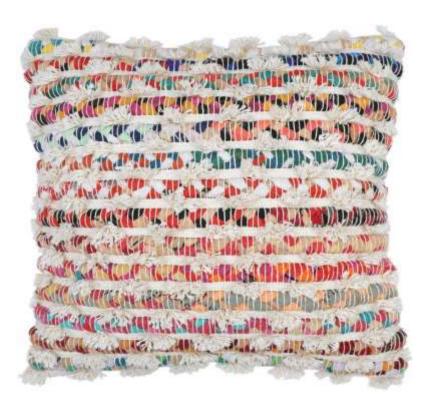

Style Code: AC 13 Size: 18x18 inches

Yarn: Cotton and Chindi

**Backing Fabric: Natural Duck Cotton Cloth** 

Style Code: AC 13A Size: 18x18 inches Yarn:

Chindi and Cotton

Backing Fabric: Natural Duck Cotton Cloth

Style Code: AC 16 Size: 18x18 inches

Yarn: Chindi and Cotton

**Backing Fabric: Natural Duck Cotton** 

Cloth

Style Code: AC 14 Size: 18x18 inches Yarn: Cotton, Polyester and Chindi Backing Fabric: Natural Duck Cotton Cloth We Used Lapped Zipper in Back