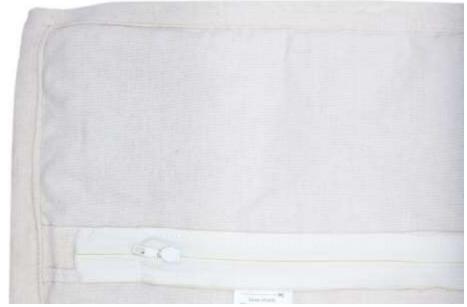

## Tushions WITH FILLERS

Style Code: AC 07 Size: 18x18 inches Yarn: Polyester, Wool and Cotton Backing Fabric: Natural Duck Cotton Cloth

Style Code: AC 09 Size: 18x18 inches Yarn: Cotton, Chindi and Polyester Backing Fabric: Natural Duck Cotton Cloth We Use Lapped Zipper in Back

Style Code: AC 16 Size: 18x18 inches

Yarn: Chindi and Cotton

**Backing Fabric: Natural Duck Cotton** 

Cloth

Style Code: AC 14 Size: 18x18 inches Yarn: Cotton, Polyester and Chindi Backing Fabric: Natural Duck Cotton Cloth We Used Lapped Zipper in Back

**Backing**- The back of the cushion is made from sturdy duck cotton cloth. To provide immaculate detailing to our cushions, we use a lapped zipper.

Piping- All the four seams on the inside of the cushion are covered with a cotton cloth to provide extra strength, durability and neatness.