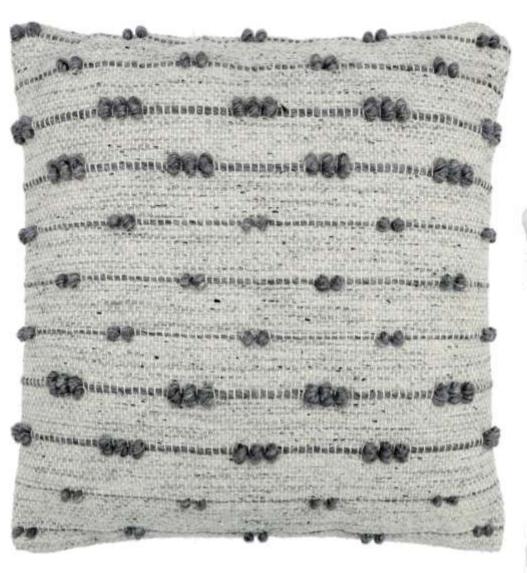

Style Code: AC 16 Size: 18x18 inches

Yarn: Chindi and Cotton

**Backing Fabric: Natural Duck Cotton** 

Cloth

Style Code: AC 14 Size: 18x18 inches Yarn: Cotton, Polyester and Chindi Backing Fabric: Natural Duck Cotton Cloth We Used Lapped Zipper in Back