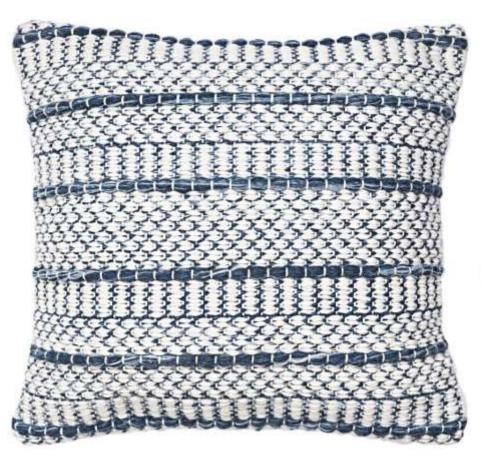

Style Code: AC 16 Size: 18x18 inches

Yarn: Chindi and Cotton

**Backing Fabric: Natural Duck Cotton** 

Cloth

Style Code: AC 14 Size: 18x18 inches Yarn: Cotton, Polyester and Chindi Backing Fabric: Natural Duck Cotton Cloth We Used Lapped Zipper in Back

Style Code: AC 14A Size: 14x28 inches

Yarn: Cotton, Polyester and Chindi Backing

Fabric: Natural Duck Cotton Cloth

Style Code : AC 15

Size: 12x18 inches Yarn: Cotton and Chindi Backing Fabric: Natural Duck Cotton Cloth