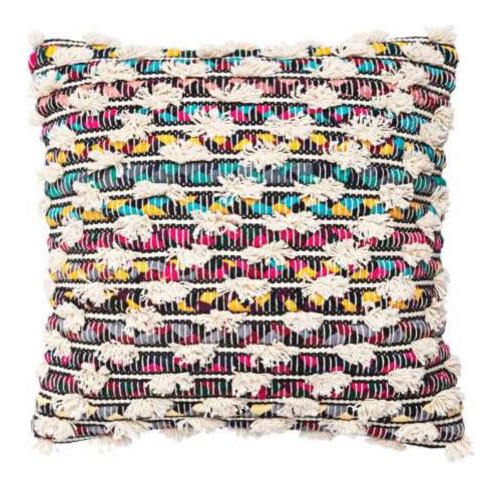

Style Code: AC 13 Size: 18x18 inches

Yarn: Cotton and Chindi

**Backing Fabric: Natural Duck Cotton Cloth** 

Style Code: AC 13A Size: 18x18 inches Yarn:

Chindi and Cotton

Backing Fabric: Natural Duck Cotton Cloth

Style Code: AC 16 Size: 18x18 inches

Yarn: Chindi and Cotton

**Backing Fabric: Natural Duck Cotton** 

Cloth

Style Code: AC 14 Size: 18x18 inches Yarn: Cotton, Polyester and Chindi Backing Fabric: Natural Duck Cotton Cloth We Used Lapped Zipper in Back