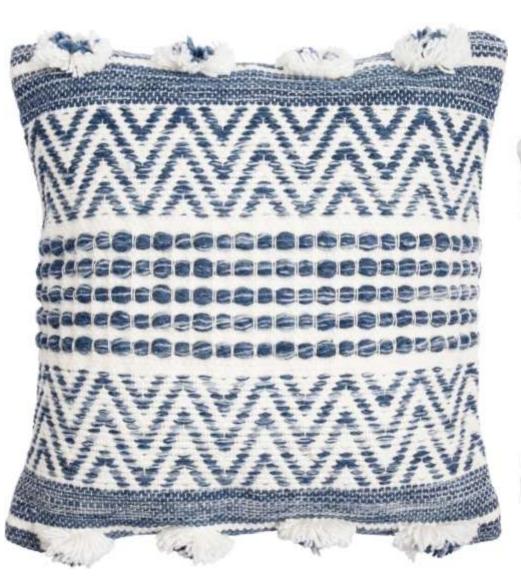

Style Code: AC 16 Size: 18x18 inches

Yarn: Chindi and Cotton

**Backing Fabric: Natural Duck Cotton** 

Cloth

Style Code: AC 14 Size: 18x18 inches Yarn: Cotton, Polyester and Chindi Backing Fabric: Natural Duck Cotton Cloth We Used Lapped Zipper in Back