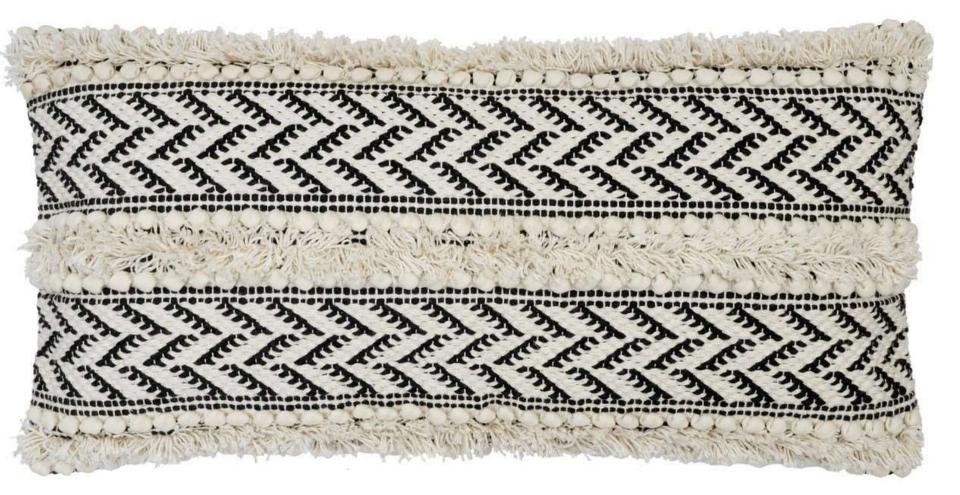

Style Code: AC 14A Size: 14x28 inches

Yarn: Cotton, Polyester and Chindi Backing

Fabric: Natural Duck Cotton Cloth

Style Code : AC 15

Size: 12x18 inches Yarn: Cotton and Chindi Backing Fabric: Natural Duck Cotton Cloth