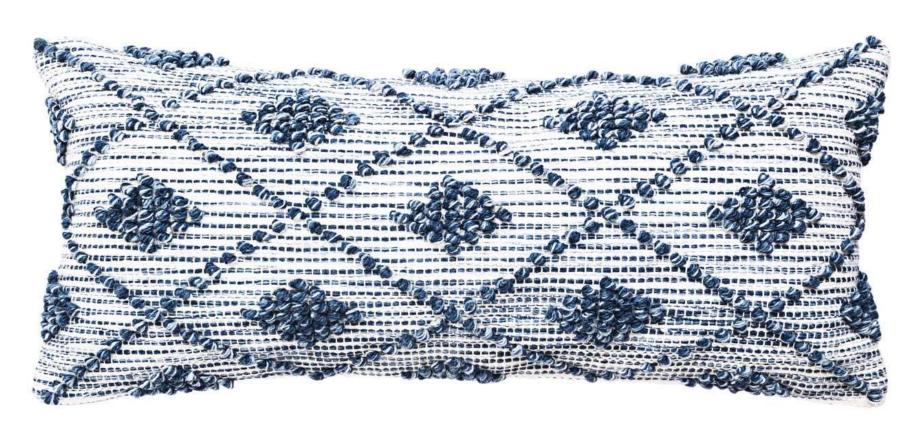

Style Code: AC 14A Size: 14x28 inches

Yarn: Cotton, Polyester and Chindi Backing

Fabric: Natural Duck Cotton Cloth

Style Code : AC 15

Size: 12x18 inches Yarn: Cotton and Chindi Backing Fabric: Natural Duck Cotton Cloth