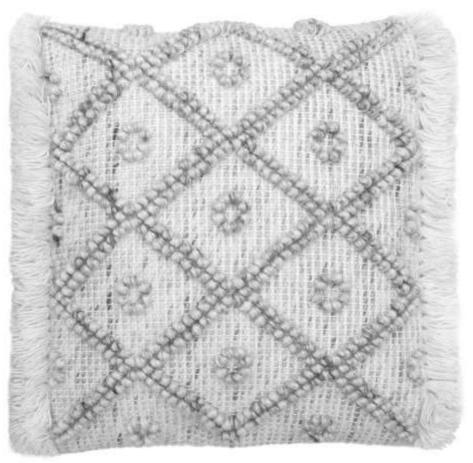

## Tushions WITH FILLERS

Style Code: AC 07 Size: 18x18 inches Yarn: Polyester, Wool and Cotton Backing Fabric: Natural Duck Cotton Cloth

Style Code: AC 09 Size: 18x18 inches Yarn: Cotton, Chindi and Polyester Backing Fabric: Natural Duck Cotton Cloth We Use Lapped Zipper in Back

Style Code: AC 13 Size: 18x18 inches

Yarn: Cotton and Chindi

**Backing Fabric: Natural Duck Cotton Cloth** 

Style Code: AC 13A Size: 18x18 inches Yarn:

Chindi and Cotton

Backing Fabric: Natural Duck Cotton Cloth

Style Code: AC 16 Size: 18x18 inches

Yarn: Chindi and Cotton

**Backing Fabric: Natural Duck Cotton** 

Cloth

Style Code: AC 14 Size: 18x18 inches Yarn: Cotton, Polyester and Chindi Backing Fabric: Natural Duck Cotton Cloth We Used Lapped Zipper in Back

Style Code: AC 14A Size: 14x28 inches

Yarn: Cotton, Polyester and Chindi Backing

Fabric: Natural Duck Cotton Cloth

Style Code : AC 15

Size: 12x18 inches Yarn: Cotton and Chindi Backing Fabric: Natural Duck Cotton Cloth

Style Code: AC 21 Size: 12x20 inches

Yarn: Cotton

Style Code: AC 02.1 Size: 18x18 inches

Yarn: Polyester and Cotton

Style Code: AC 02 Size: 18x18 inches

Yarn: Polyester and Cotton

Style Code: AC 17 Size: 18x18 inches

Yarn: Polyester and Cotton

Style Code: AC 18 Size: 18x18 inches

Yarn: Polyester and Cotton

Style Code: AC 19 Size: 18x18 inches

Yarn: Polyester and Cotton

Style Code: AC 20 Size: 14x28 inches

Yarn: Polyester and Cotton