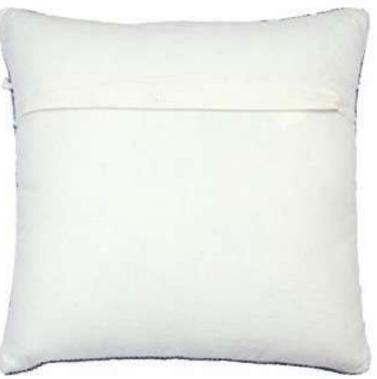

**Backing**- The back of the cushion is made from sturdy duck cotton cloth. To provide immaculate detailing to our cushions, we use a lapped zipper.

Piping- All the four seams on the inside of the cushion are covered with a cotton cloth to provide extra strength, durability and neatness.