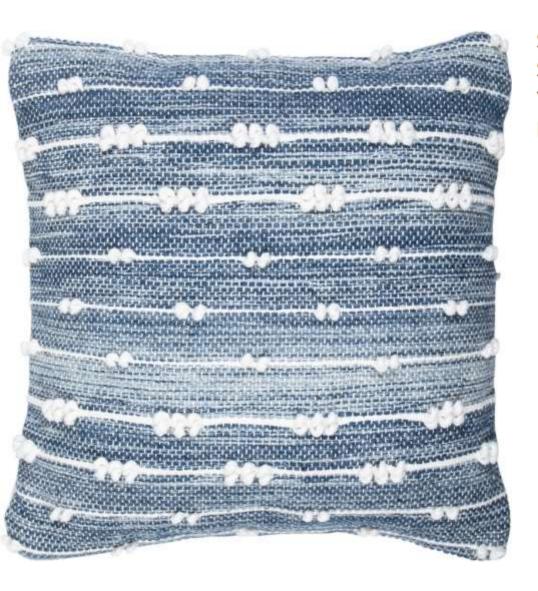

Style Code: AC 13 Size: 18x18 inches

Yarn: Cotton and Chindi

**Backing Fabric: Natural Duck Cotton Cloth** 

Style Code: AC 13A Size: 18x18 inches Yarn:

Chindi and Cotton

Backing Fabric: Natural Duck Cotton Cloth