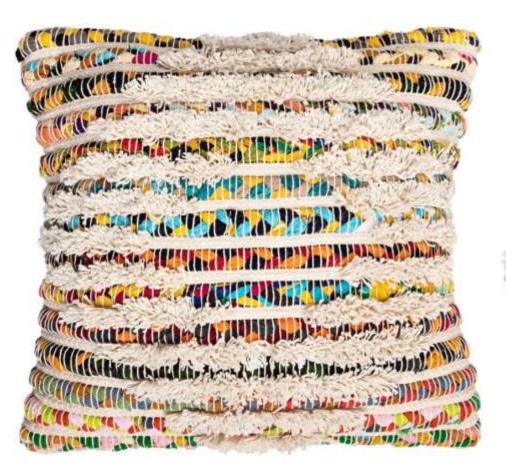

Style Code: AC 13 Size: 18x18 inches

Yarn: Cotton and Chindi

**Backing Fabric: Natural Duck Cotton Cloth** 

Style Code: AC 13A Size: 18x18 inches Yarn:

Chindi and Cotton

Backing Fabric: Natural Duck Cotton Cloth

Style Code: AC 16 Size: 18x18 inches

Yarn: Chindi and Cotton

**Backing Fabric: Natural Duck Cotton** 

Cloth

Style Code: AC 14 Size: 18x18 inches Yarn: Cotton, Polyester and Chindi Backing Fabric: Natural Duck Cotton Cloth We Used Lapped Zipper in Back