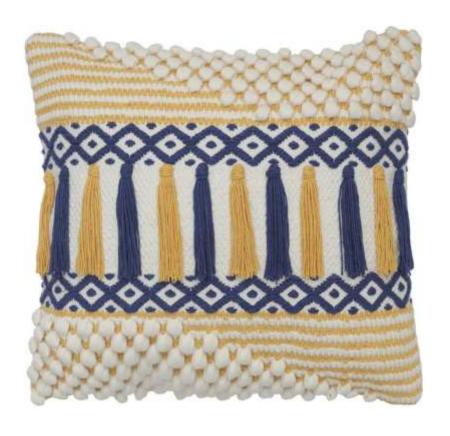

Style Code: AC 21 Size: 12x20 inches

Yarn: Cotton

Style Code: AC 02.1 Size: 18x18 inches

Yarn: Polyester and Cotton

Style Code: AC 02 Size: 18x18 inches

Yarn: Polyester and Cotton

Style Code: AC 17 Size: 18x18 inches