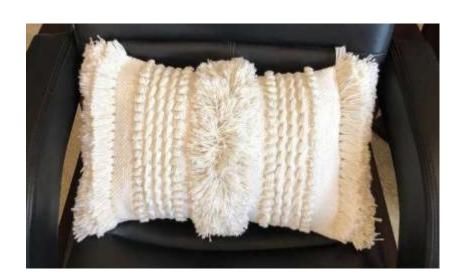

Style Code: AC 14A Size: 14x28 inches

Yarn: Cotton, Polyester and Chindi Backing

Fabric: Natural Duck Cotton Cloth

Style Code : AC 15

Size: 12x18 inches Yarn: Cotton and Chindi Backing Fabric: Natural Duck Cotton Cloth