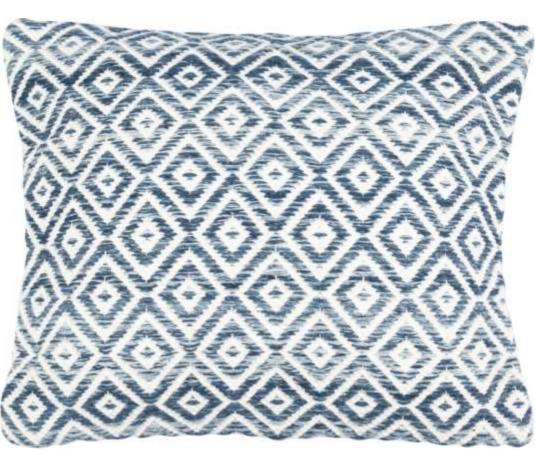

Style Code: AC 13 Size: 18x18 inches

Yarn: Cotton and Chindi

**Backing Fabric: Natural Duck Cotton Cloth** 

Style Code: AC 13A Size: 18x18 inches Yarn:

Chindi and Cotton

Backing Fabric: Natural Duck Cotton Cloth

Style Code: AC 16 Size: 18x18 inches

Yarn: Chindi and Cotton

**Backing Fabric: Natural Duck Cotton** 

Cloth

Style Code: AC 14 Size: 18x18 inches Yarn: Cotton, Polyester and Chindi Backing Fabric: Natural Duck Cotton Cloth We Used Lapped Zipper in Back