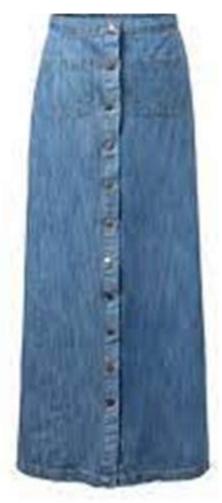

NishTag **skirt** is a woman's outer garment fastened around the waist and hanging down around the legs. They are made in various fabrics, colors, styles, and lengths.

NishTag **skirts** is a woman's outer garment fastened around the waist and hanging down around the legs. They are made in various fabrics, colors, styles, and lengths.

NishTag **skirt** is a woman's outer garment fastened around the waist and hanging down around the legs. They are made in various fabrics, colors, styles, and lengths.

Product code: 00402

Size: S/M/L

**Fabric: Cotton khadi** 