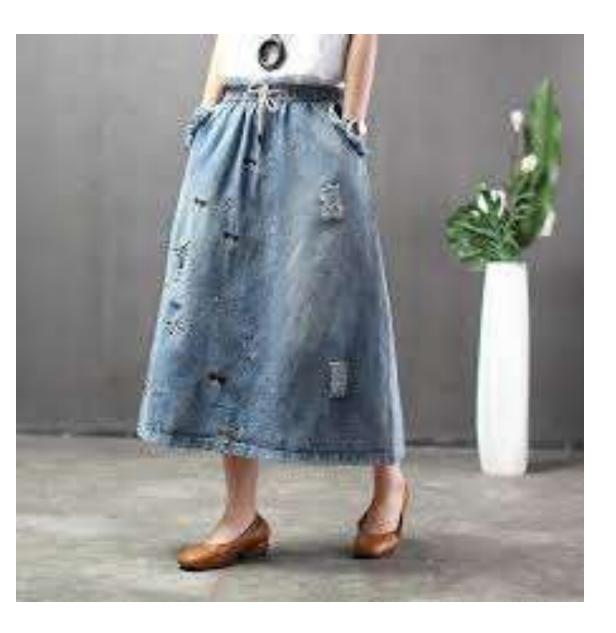

NishTag **skirt** is a woman's outer garment fastened around the waist and hanging down around the legs. They are made in various fabrics, colors, styles, and lengths.

NishTag **skirts** is a woman's outer garment fastened around the waist and hanging down around the legs. They are made in various fabrics, colors, styles, and lengths.

NishTag **skirt** is a woman's outer garment fastened around the waist and hanging down around the legs. They are made in various fabrics, colors, styles, and lengths.

Product code: 00402

Size: S/M/L

**Fabric: Cotton khadi** 