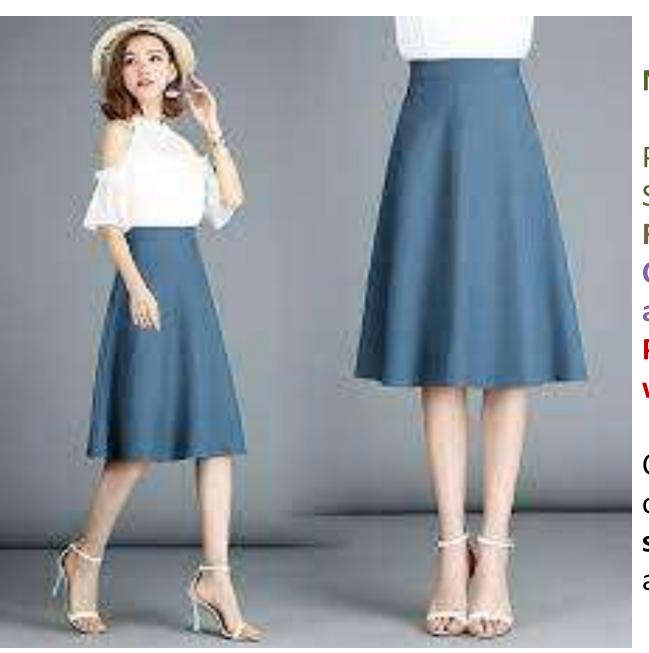

NishTag **skirt** is a woman's outer garment fastened around the waist and hanging down around the legs. They are made in various fabrics, colors, styles, and lengths.

NishTag **skirts** is a woman's outer garment fastened around the waist and hanging down around the legs. They are made in various fabrics, colors, styles, and lengths.

NishTag **skirt** is a woman's outer garment fastened around the waist and hanging down around the legs. They are made in various fabrics, colors, styles, and lengths.

Product code: 00402

Size: S/M/L

**Fabric: Cotton khadi** 