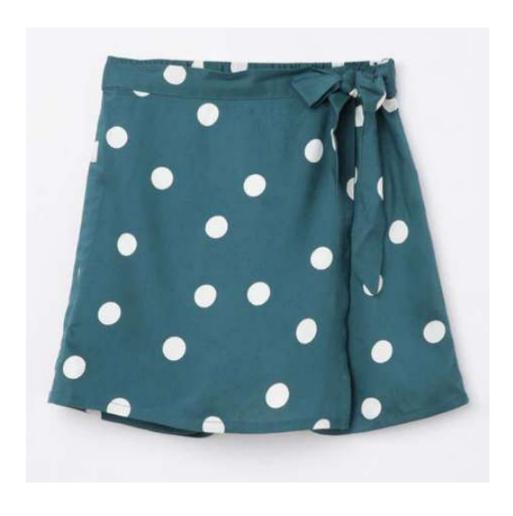

NishTag **skirt** is a woman's outer garment fastened around the waist and hanging down around the legs. They are made in various fabrics, colors, styles, and lengths.

NishTag **skirts** is a woman's outer garment fastened around the waist and hanging down around the legs. They are made in various fabrics, colors, styles, and lengths.

NishTag **skirt** is a woman's outer garment fastened around the waist and hanging down around the legs. They are made in various fabrics, colors, styles, and lengths.

Product code: 00402

Size: S/M/L

**Fabric: Cotton khadi** 