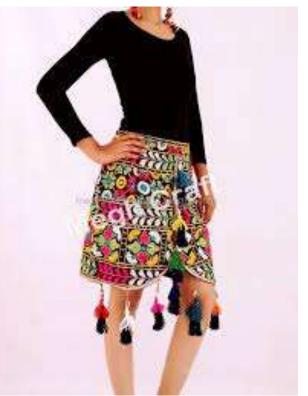

NishTag **skirt** is a woman's outer garment fastened around the waist and hanging down around the legs. They are made in various fabrics, colors, styles, and lengths.

Product code: 00402

Size: S/M/L

**Fabric: Cotton khadi** 