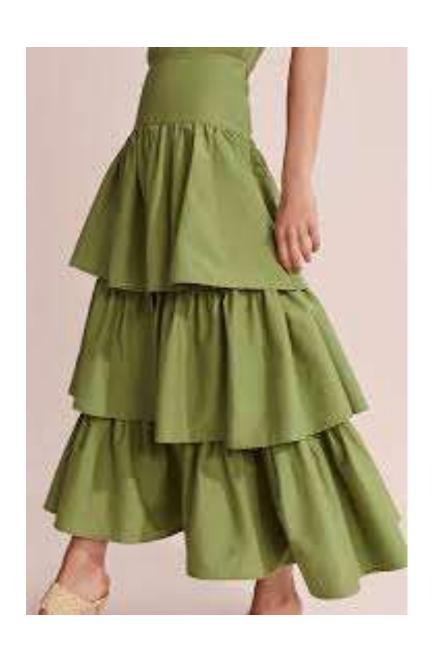

NishTag **skirt** is a woman's outer garment fastened around the waist and hanging down around the legs. They are made in various fabrics, colors, styles, and lengths.

NishTag **skirts** is a woman's outer garment fastened around the waist and hanging down around the legs. They are made in various fabrics, colors, styles, and lengths.