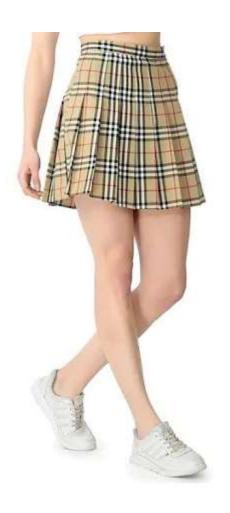

NishTag **skirt** is a woman's outer garment fastened around the waist and hanging down around the legs. They are made in various fabrics, colors, styles, and lengths.

NishTag **skirts** is a woman's outer garment fastened around the waist and hanging down around the legs. They are made in various fabrics, colors, styles, and lengths.

NishTag **skirt** is a woman's outer garment fastened around the waist and hanging down around the legs. They are made in various fabrics, colors, styles, and lengths.

Product code: 00402

Size: S/M/L

**Fabric: Cotton khadi** 