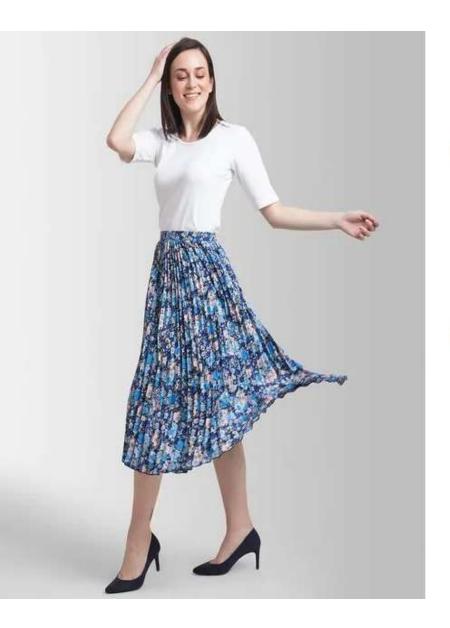

NishTag **skirt** is a woman's outer garment fastened around the waist and hanging down around the legs. They are made in various fabrics, colors, styles, and lengths.

NishTag **skirts** is a woman's outer garment fastened around the waist and hanging down around the legs. They are made in various fabrics, colors, styles, and lengths.

NishTag **skirt** is a woman's outer garment fastened around the waist and hanging down around the legs. They are made in various fabrics, colors, styles, and lengths.

Product code: 00402

Size: S/M/L

**Fabric: Cotton khadi** 