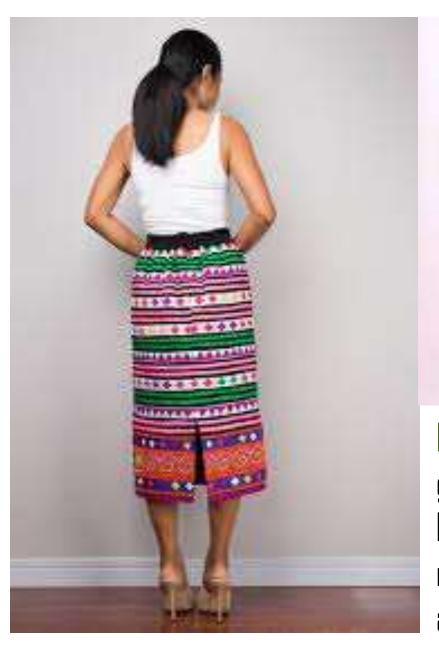

NishTag **skirt** is a woman's outer garment fastened around the waist and hanging down around the legs. They are made in various fabrics, colors, styles, and lengths.

NishTag **skirts** is a woman's outer garment fastened around the waist and hanging down around the legs. They are made in various fabrics, colors, styles, and lengths.

NishTag **skirt** is a woman's outer garment fastened around the waist and hanging down around the legs. They are made in various fabrics, colors, styles, and lengths.

Product code: 00402

Size: S/M/L

**Fabric: Cotton khadi** 