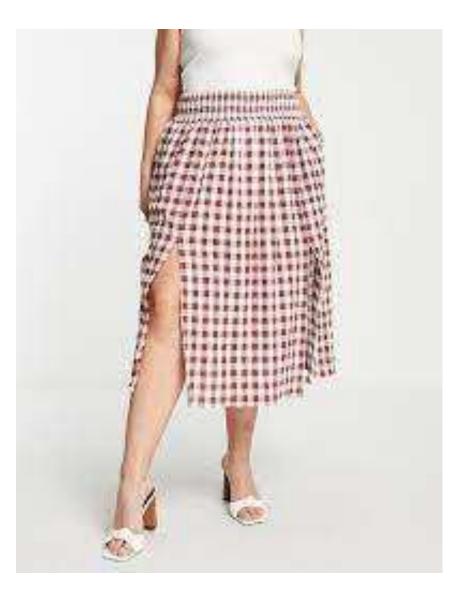

NishTag **skirt** is a woman's outer garment fastened around the waist and hanging down around the legs. They are made in various fabrics, colors, styles, and lengths.

NishTag **skirts** is a woman's outer garment fastened around the waist and hanging down around the legs. They are made in various fabrics, colors, styles, and lengths.

NishTag **skirt** is a woman's outer garment fastened around the waist and hanging down around the legs. They are made in various fabrics, colors, styles, and lengths.

Product code: 00402

Size: S/M/L

**Fabric: Cotton khadi** 