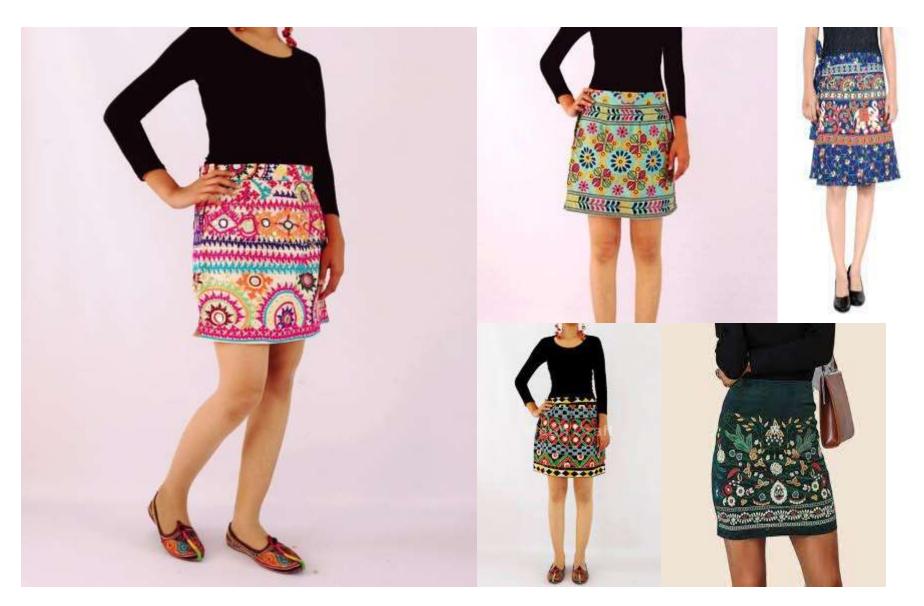

NishTag **skirt** is a woman's outer garment fastened around the waist and hanging down around the legs. They are made in various fabrics, colors, styles, and lengths.

NishTag **skirts** is a woman's outer garment fastened around the waist and hanging down around the legs. They are made in various fabrics, colors, styles, and lengths.

NishTag **skirt** is a woman's outer garment fastened around the waist and hanging down around the legs. They are made in various fabrics, colors, styles, and lengths.

Product code: 00402

Size: S/M/L

**Fabric: Cotton khadi** 