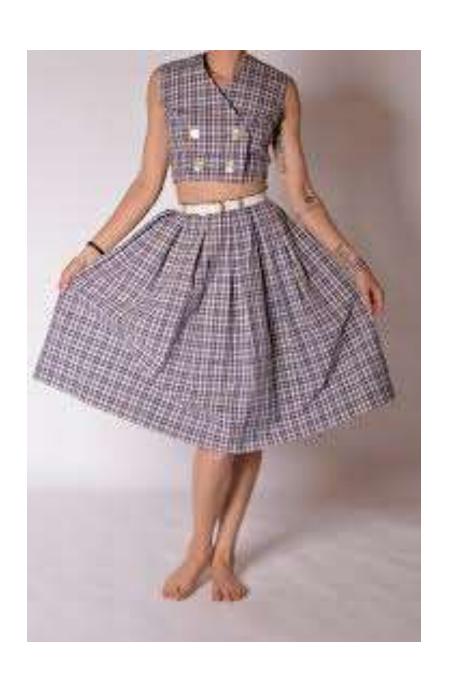

NishTag **skirt** is a woman's outer garment fastened around the waist and hanging down around the legs. They are made in various fabrics, colors, styles, and lengths.

NishTag **skirts** is a woman's outer garment fastened around the waist and hanging down around the legs. They are made in various fabrics, colors, styles, and lengths.