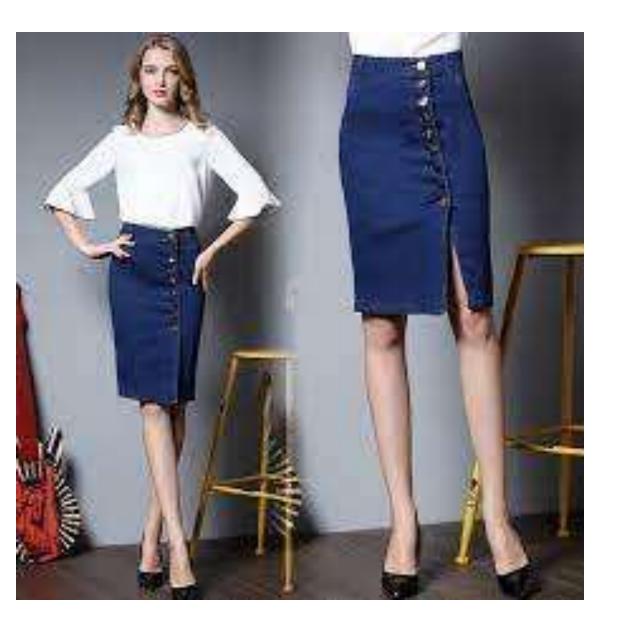

NishTag **skirt** is a woman's outer garment fastened around the waist and hanging down around the legs. They are made in various fabrics, colors, styles, and lengths.

NishTag **skirts** is a woman's outer garment fastened around the waist and hanging down around the legs. They are made in various fabrics, colors, styles, and lengths.

NishTag **skirt** is a woman's outer garment fastened around the waist and hanging down around the legs. They are made in various fabrics, colors, styles, and lengths.

Product code: 00402

Size: S/M/L

**Fabric: Cotton khadi** 